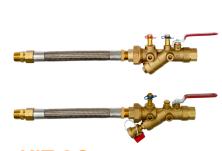

KIT AC

Size 1/2" - 2", Flow regulator, Union, Shut-off, hoses and multiple accessory (Shown with optional accessories)

Size 1/2" - 2",

Venturi, Shut-off, union, hoses and multiple accessory ports (Shown with optional accessories)

KIT C Size 1/2" - 2",

Shut-off, union, hoses and multiple accessory ports (Shown with optional accessories)

www.imiflowdesign.com