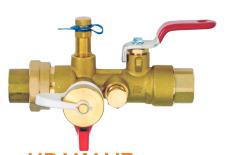

# **Brass / Steel Hook-up Valves**

**UB VĀLVE** Size 1/2" - 2",

Max. 600 psi, @ 250°F Shut-off, optional unions and multiple accessory ports (Shown with optional accessories)

**UBM VALVE** Size 1/2" - 3/4",