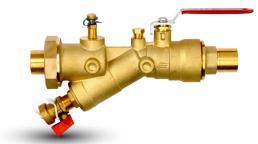

## **YC VALVE**

Size 1/2" - 2", Max. 400 psi, @ 250°F Union, y-strainer, shut-off, and multiple ports (Shown with optional accessories)

**Hose Kits** 