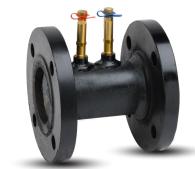

**VF VALVE** Size 2" - 16",

Max. 240 psi, 250 °F Flanged steel venturi and flow measurement

## **AG VALVE**

Size 4" - 16", Max. 240 psi, 250 °F Grooved venturi, flow measurement and shut-off

**VG VALVE** 

Size 2" - 16", Max. 400 psi, 250 °F Grooved steel venturi and flow measurement