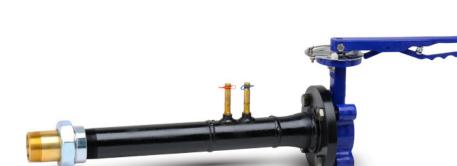

# **ET VALVE**

Size 2-1/2" - 4", Max. 240 psi, 250 °F Steel venturi, flow measurement, shut-off, dielectric nipple and extended inlet (five pipe diameter)

**AF VALVE** Size 4" - 16",

Max. 240 psi, 250 °F Flanged steel venturi, flow measurement and shut-off