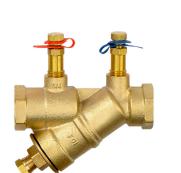

#### **Pressure Independent**

HARMONY VALVE

Size 1/2" - 6", Max. 240 psi, @ 250°F Steel venturi, flow measurement, shut-off and reducing inlet flange