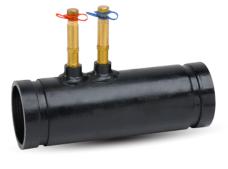

# **ET VALVE**

Size 2-1/2" - 4", Max. 240 psi, 250 °F Steel venturi, flow measurement, shut-off, dielectric nipple and extended inlet (five pipe diameter)

**AF VALVE** Size 4" - 16",

Max. 240 psi, 250 °F Flanged steel venturi, flow measurement and shut-off