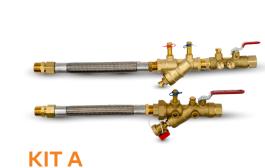

Size 2-1/2" - 8", Max. 125 psi, @ 250°F Strainer

Size 2-1/2" - 8", Strainer, drain valve and shut-off CW - Max. 125 psi, @ 250°F BF - Max. 240 psi, @ 250°F

Size 1/2" - 2",

Flow regulator, Shut-off, optional union, hoses and multiple accessory ports (Shown with optional accessories)

KIT AC

Size 1/2" - 2", Flow regulator, Union, Shut-off, hoses and multiple accessory (Shown with optional accessories)

Size 1/2" - 2",

Venturi, Shut-off, union, hoses and multiple accessory ports (Shown with optional accessories)