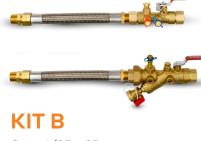

KIT C Size 1/2" - 2",

Shut-off, union, hoses and multiple accessory ports (Shown with optional accessories)

www.imiflowdesign.com