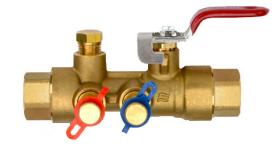

#### **UA VALVE**

Size 1/2" - 2", Max. 600 psi, @ 250°F Balancing, union, shut-off and optional port