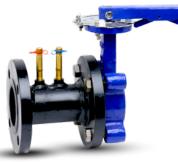

**VF VALVE** Size 2" - 16",

Max. 240 psi, 250 °F Flanged steel venturi and flow measurement

## **AG VALVE**

Size 4" - 16", Max. 240 psi, 250 °F Grooved venturi, flow measurement and shut-off

**VG VALVE** 

Size 2" - 16", Max. 400 psi, 250 °F Grooved steel venturi and flow measurement