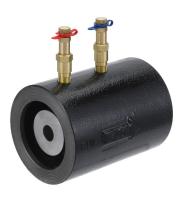

# Product Map



#### **Pressure Independent**



HARMONY VALVE

Size 1/2" - 6", Max. 240 psi, @ 250°F Steel venturi, flow measurement, shut-off and reducing inlet flange

#### **IMI Flow Design Standard Kits**

Pre-configured Automatic and Manual Coil Hook-up Kits



2-Way Automatic Hook-up



2-Way Manual Hook-up



**Ordering Instructions** 

**Balancing** 

Certified to NSF/ANSI 61-G

Valve for

**Potable** 

Water

ICSS

Size ½" - ¾", Max. 400 psi,

## **Automatic Balancing Valves**



**AC VALVE** 

Size 1/2" - 2", Max. 400 psi, @ 250°F Flow regulator, union and shut-off



**WS VALVE** 

Size 2-1/2" - 30", Max. 600 psi, 250 °F Wafer style regulator (2-1/2" shown)



**ACR VALVE** 

Size 1/2", 3/4", 1", 1-1/2", Max. 400 psi, 250 °F Compact, flow regulator and shut-off



**WG VALVE** 

Size 2-1/2" - 14", Max. 225 psi, @ 250°F Grooved flow regulator



YR VALVE

**WR VALVE** 

flanged reducer

Max. 225 psi, 250 °F

Flow regulator, shut-off and

Size 3" - 5",

Size 1/2" - 2", Max. 400 psi, 250 °F Flow regulator



**WB VALVE** 

Size 2-1/2" - 8", Max. 225 psi, 250 °F Flow regulator and shut-off



**WT VALVE** 

Size 2-1/2" - 3", Max. 200 psi, 250 °F Flow regulator, shut-off and dielectric nipple (Designed to attach directly to brass-body threaded ATC)



180 °F, Flow range 0,3-12 gpm Inline Flow Controller, NSF/ANSI 61 G certified for commercial hot applicat