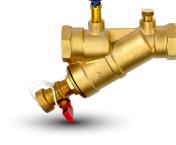

#### **Pressure Independent**

HARMONY VALVE

Size 1/2" - 6", Max. 240 psi, @ 250°F Steel venturi, flow measurement, shut-off and reducing inlet flange