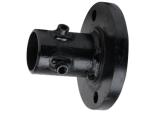

**FA VALVE** Size 2" - 8",

150# ANSI Accessory flange, multiple port sizes (1/4", 1/2" & 3/4")

**FG VALVE** 

Size 2" - 8", 150# ANSI Grooved accessory flange, multiple port sizes (1/4", 1/2" & 3/4")

**CW VALVE** 