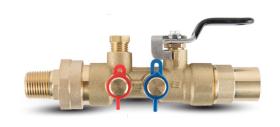

#### **UA VALVE**

Size 1/2" - 2", Max. 600 psi, @ 250°F Balancing, union, shut-off and optional port

## Lead-Free **Balancing** Valve

**UA ZERO VALVE** 

Size 1/2" - 2", Max. 600 psi, @ 250°F Balancing, measuring and Isolation