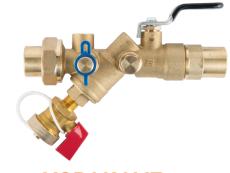

Size 2-1/2" - 8", Max. 125 psi, @ 250°F Strainer

Size 2-1/2" - 8", Strainer, drain valve and shut-off CW - Max. 125 psi, @ 250°F BF - Max. 240 psi, @ 250°F

Size 1/2" - 2",

Flow regulator, Shut-off, optional union, hoses and multiple accessory ports (Shown with optional accessories)

KIT AC

Size 1/2" - 2", Flow regulator, Union, Shut-off, hoses and multiple accessory (Shown with optional accessories)

Size 1/2" - 2",

Venturi, Shut-off, union, hoses and multiple accessory ports (Shown with optional accessories)