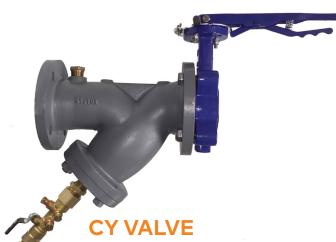

## **YC VALVE**

Size 1/2" - 2", Max. 400 psi, @ 250°F Union, y-strainer, shut-off, and multiple ports (Shown with optional accessories)

**Hose Kits** 