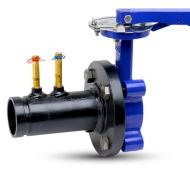

#### **Pressure Independent**

HARMONY VALVE

Size 1/2" - 6", Max. 240 psi, @ 250°F Steel venturi, flow measurement, shut-off and reducing inlet flange