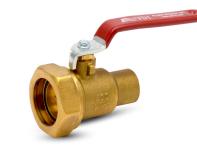

# **Brass / Steel Hook-up Valves**

**UB VĀLVE** Size 1/2" - 2",

Max. 600 psi, @ 250°F Shut-off, optional unions and multiple accessory ports (Shown with optional accessories)

**UBM VALVE** Size 1/2" - 3/4",