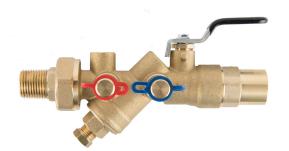

#### **UA VALVE**

Size 1/2" - 2", Max. 600 psi, @ 250°F Balancing, union, shut-off and optional port