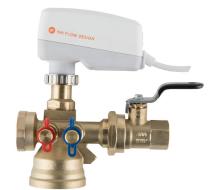

#### **IMI Flow Design Standard Kits**

Pre-configured Automatic and Manual Coil Hook-up Kits

2-Way Automatic Hook-up

2-Way Manual Hook-up

**Ordering Instructions** 

**Balancing** 

Certified to NSF/ANSI 61-G