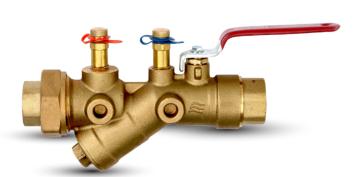

## **YC VALVE**

Size 1/2" - 2", Max. 400 psi, @ 250°F Union, y-strainer, shut-off, and multiple ports (Shown with optional accessories)

**Hose Kits** 