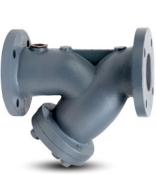

Size 2-1/2" - 8", Max. 125 psi, @ 250°F Strainer

Size 2-1/2" - 8", Strainer, drain valve and shut-off CW - Max. 125 psi, @ 250°F BF - Max. 240 psi, @ 250°F

Size 1/2" - 2",

Flow regulator, Shut-off, optional union, hoses and multiple accessory ports (Shown with optional accessories)