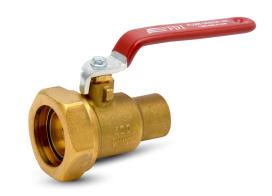

### UBM

Model UBM is a compact ball valve for shutoff applications. It includes a large diameter plated ball and PTFE seats. The stem is blow out proof with EPDM O-ring and PTFE packing with a packing nut. The UBM has a union on one side and female thread npt or sweat connection on the other side - please specify. Sizes available 1/2" -3/4" only

#### **Key features**

> Compact Shut-Off

> Integrated Union