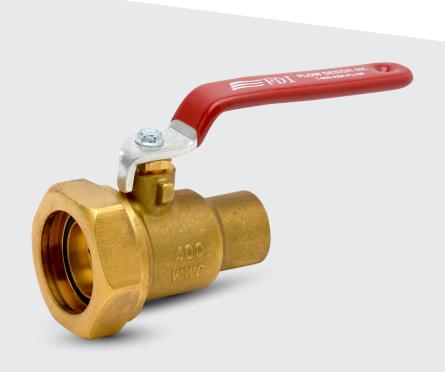

### UBM

Model UBM is a compact ball valve for shutoff applications. It includes a large diameter plated ball and PTFE seats. The stem is blow out proof with EPDM O-ring and PTFE packing with a packing nut. The UBM has a union on one side and female thread npt or sweat connection on the other side - please specify. Sizes available 1/2" -3/4" only

#### **Key features**

> Compact Shut-Off

> Integrated Union