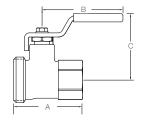

#### **Dimensions**

#### **Nominal Dimensions / Weights**

| Model    | in. / (mm) | Α        | В         | С           | Weight    |
|----------|------------|----------|-----------|-------------|-----------|
| UBM0050F | 1/2 (15)   | 2.9 (74) | 2.3 (58)  | 1.9 (48)    | 0.7 (0.3) |
| UBM0050S | 1/2 (15)   | 2.9 (74) | 2.3 (58)  | 1.9 (48)    | 0.7 (0.3) |
| UBM0075F | 3/4 (20)   | 3.0 (76) | 4.1 (104) | 2.0 (21.97) | 1.1 (0.5) |
| UBM0075S | 3/4 (20)   | 3.0 (67) | 4.1 (104) | 2.0 (21.97) | 1.1 (0.5) |

#### Notes

Weights based on F  $\rm X$  M connections and will vary with mixed options/connections.

.